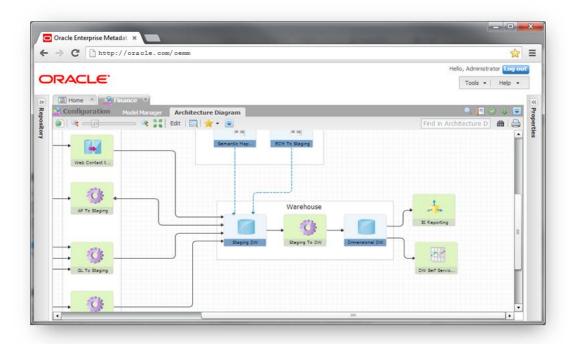

## Oracle Enterprise Metadata Management (OEMM)

- Metadata Management horizontal and semantic data lineage for all big data sources
- Business Glossary simple tools to catalog, link and collaborate on business terms

- **Business Data Catalog**
- **Report to Source Lineage**
- **Impact Analysis**
- **✓** Audit, Versioning & Diff Reports
- **Social/Collaboration Features**
- ✓ Annotations and Tagging
- **Comprehensive Harvesting** 
  - ✓ 3<sup>rd</sup> Party BI Metadata
  - ✓ 3<sup>rd</sup> Party ETL Metadata
  - ✓ 3<sup>rd</sup> Party DB Metadata
  - ✓ 3<sup>rd</sup> Party Modeling Tools
  - ✓ Big Data Metadata
  - ✓ Metadata Standards