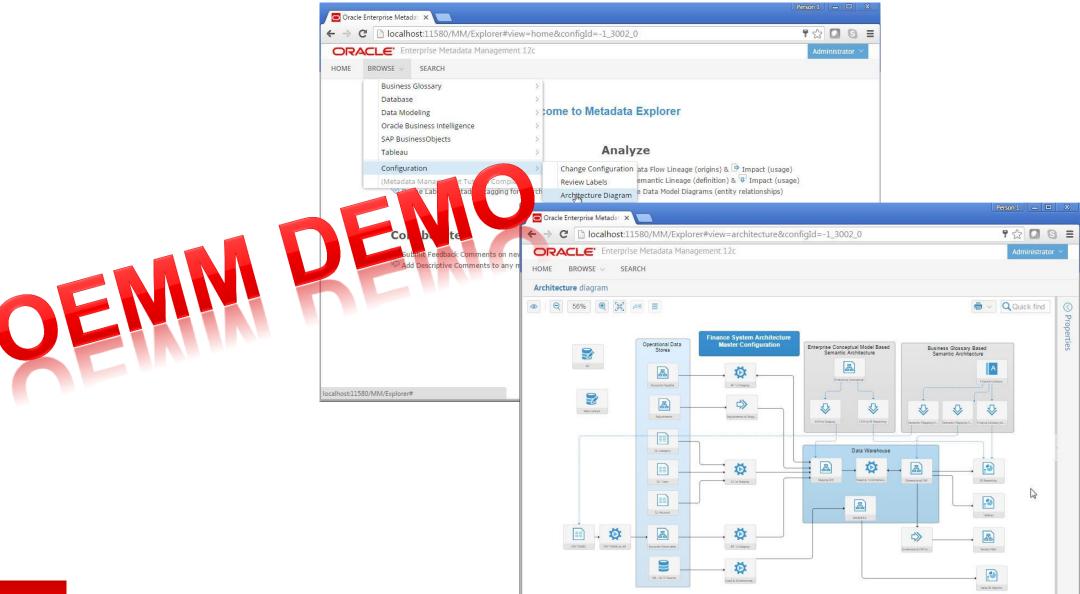

## Oracle Enterprise Metadata Management (OEMM)

### Oracle Enterprise Metadata Management