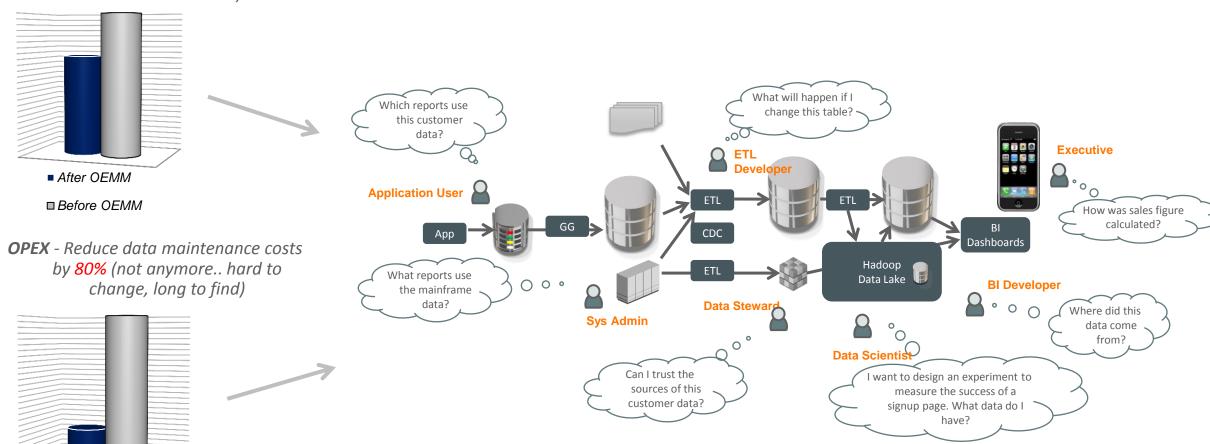

#### Value of Enterprise Metadata Management

Solves a significant pain point for a wide variety of business consumers and technical staff

## Value of Oracle Enterprise Metadata Management

**CAPEX** - Reduce analytical project costs by 30% (not anymore ..post remediation costs, unnecessary mistakes)

■ After OEMM □ Before OEMM