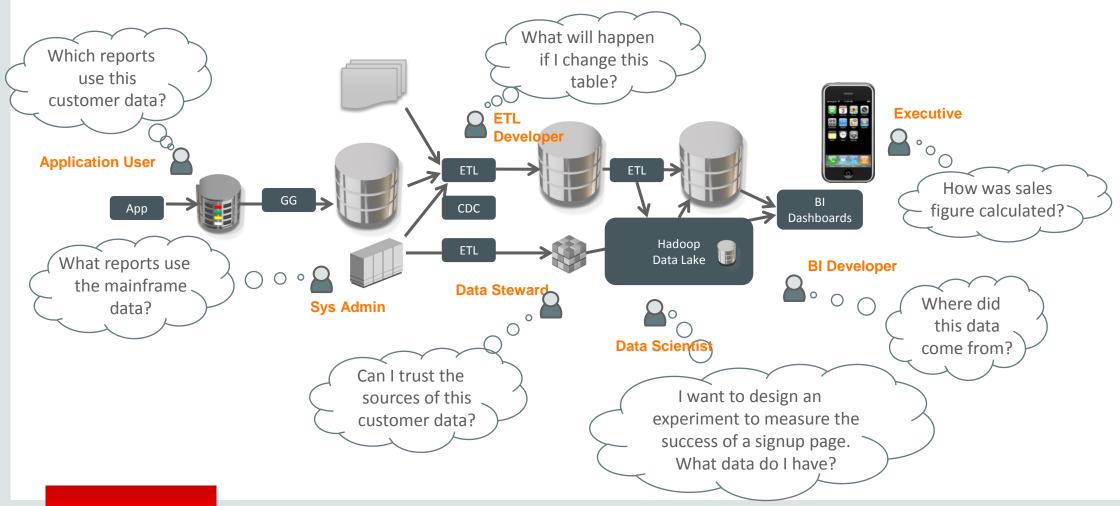

#### Value of Enterprise Metadata Management

Solves a significant pain point for a wide variety of business consumers and technical staff